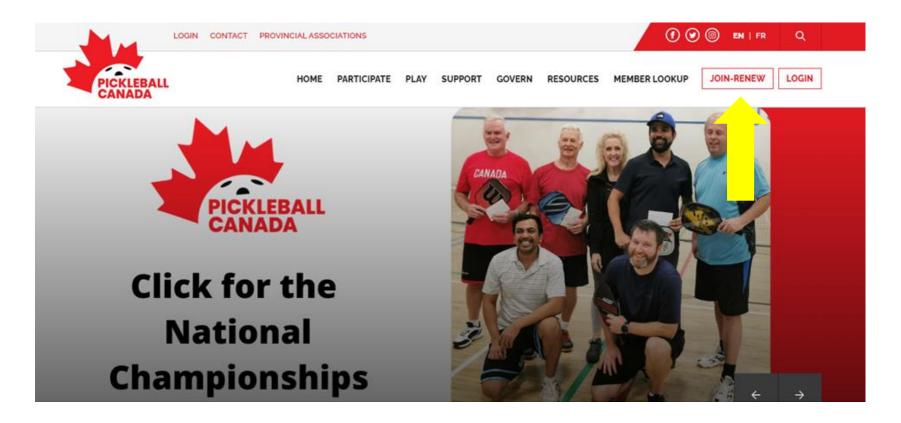

# Lake Country Pickleball Club

**NEW** Membership Sign Up Process

Go to: Pickleball Canada

website: <a href="https://pickleballcanada.org/">https://pickleballcanada.org/</a>

Top Right Icon – click on JOIN/RENEW icon.

### JOIN-RENEW

Pickleball is one of the fastest growing sports.

To help you enjoy pickleball and develop the sport in your community join the dynamic, integrated Canadian pickleball system. Be part of the pickleball nation! Realize the personal benefits – improve your game and enjoy the sport. By joining you'll also be supporting the development of pickleball in your community and province/territory.