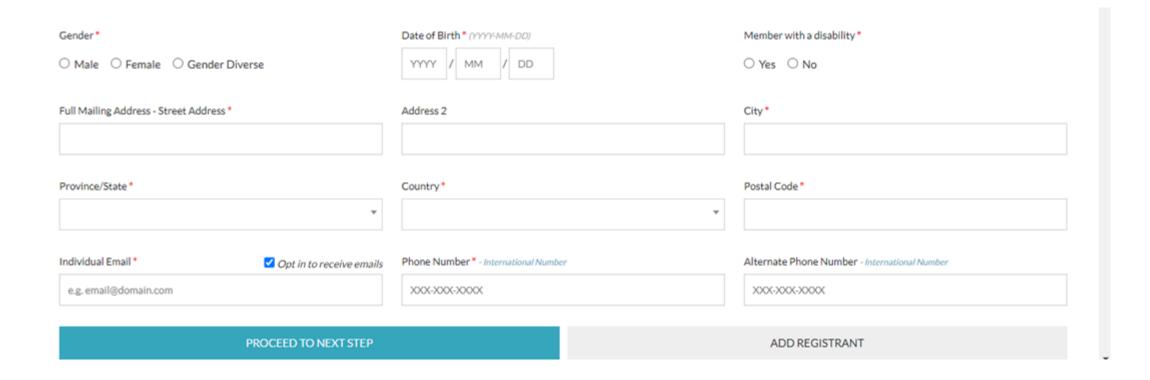

## Continue to fill in remaining fields. Scroll down further for additional information.

You must include Emergency Contact info and all other fields as well. If you do not know your current level, choose 2.5 if you are a beginner or 3.0 if you have played for 1 year or longer. Scroll down to complete more info. Scroll down.