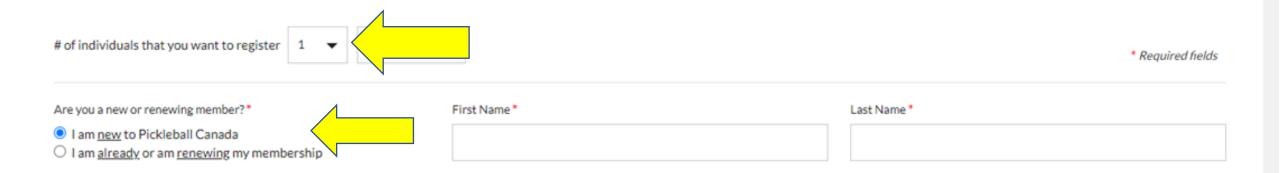

# Always Enter only 1 Individual Per Registration. Confirm you are NEW TO PICKLEBALL CANADA. Scroll down and continue to fill in remaining fields.