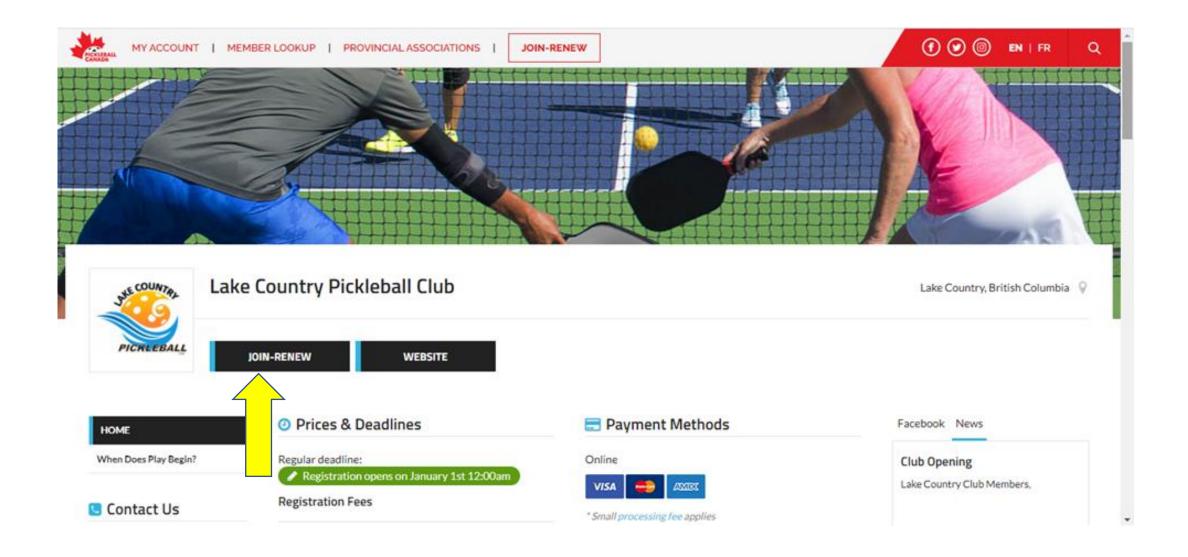

# Scroll & Enter Lake Country Pickleball Club. Click Next Step.

What club do you want to join?

Lake Country Pickleball Club

### Click on Join-Renew