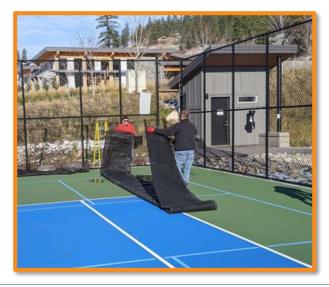

#### Windscreens are UP!

A **GREAT BIG THANK YOU** to the volunteers for a great job getting the windscreens up this week at Benchlands Park to start the season!

Randy Olsen Larry Bjur
Peter Twidle Urs Bruhin
Eric Magel Glen Luscombe
Karen Magel Sharon King

A special Thanks to Jack & Berniece Hall for storing the screens all winter long!

Pickleball = Health and Wellness