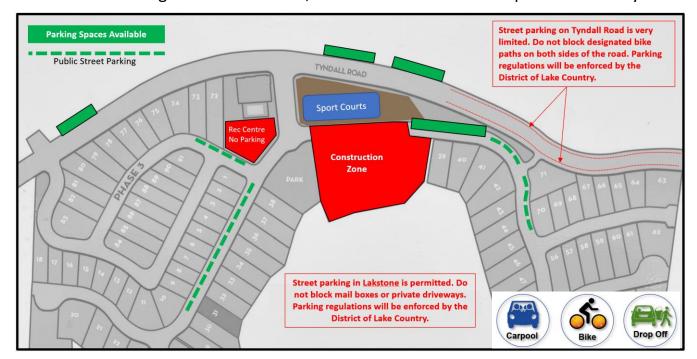

#### **2024 Parking Information – IMPORTANT!**

Due to the construction on site, parking continues to be limited near the courts. Below is a parking map where **parking is available**. Please try to car pool, drop off, or bike to the courts. DLC will be enforcing the parking rules and tickets will be issued for violations. We are guests in Lakestone, do not block mailboxes or private driveways.