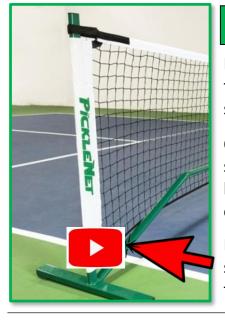

#### The New Nets Have Arrived!

LCPC has invested in 6 new pickleball nets for the temporary courts! We have purchased a stronger, more stable net designed to provide a better level of play.

Our new PickleNets have an oval steel frame that is stronger than our previous nets. Proper care and handling by all members will help to extend the lifespan of these nets for all to enjoy!

Please take 3 minutes to <u>watch the video</u> that provides some good information on the proper way to setup and take down the PickleNet being used this season.